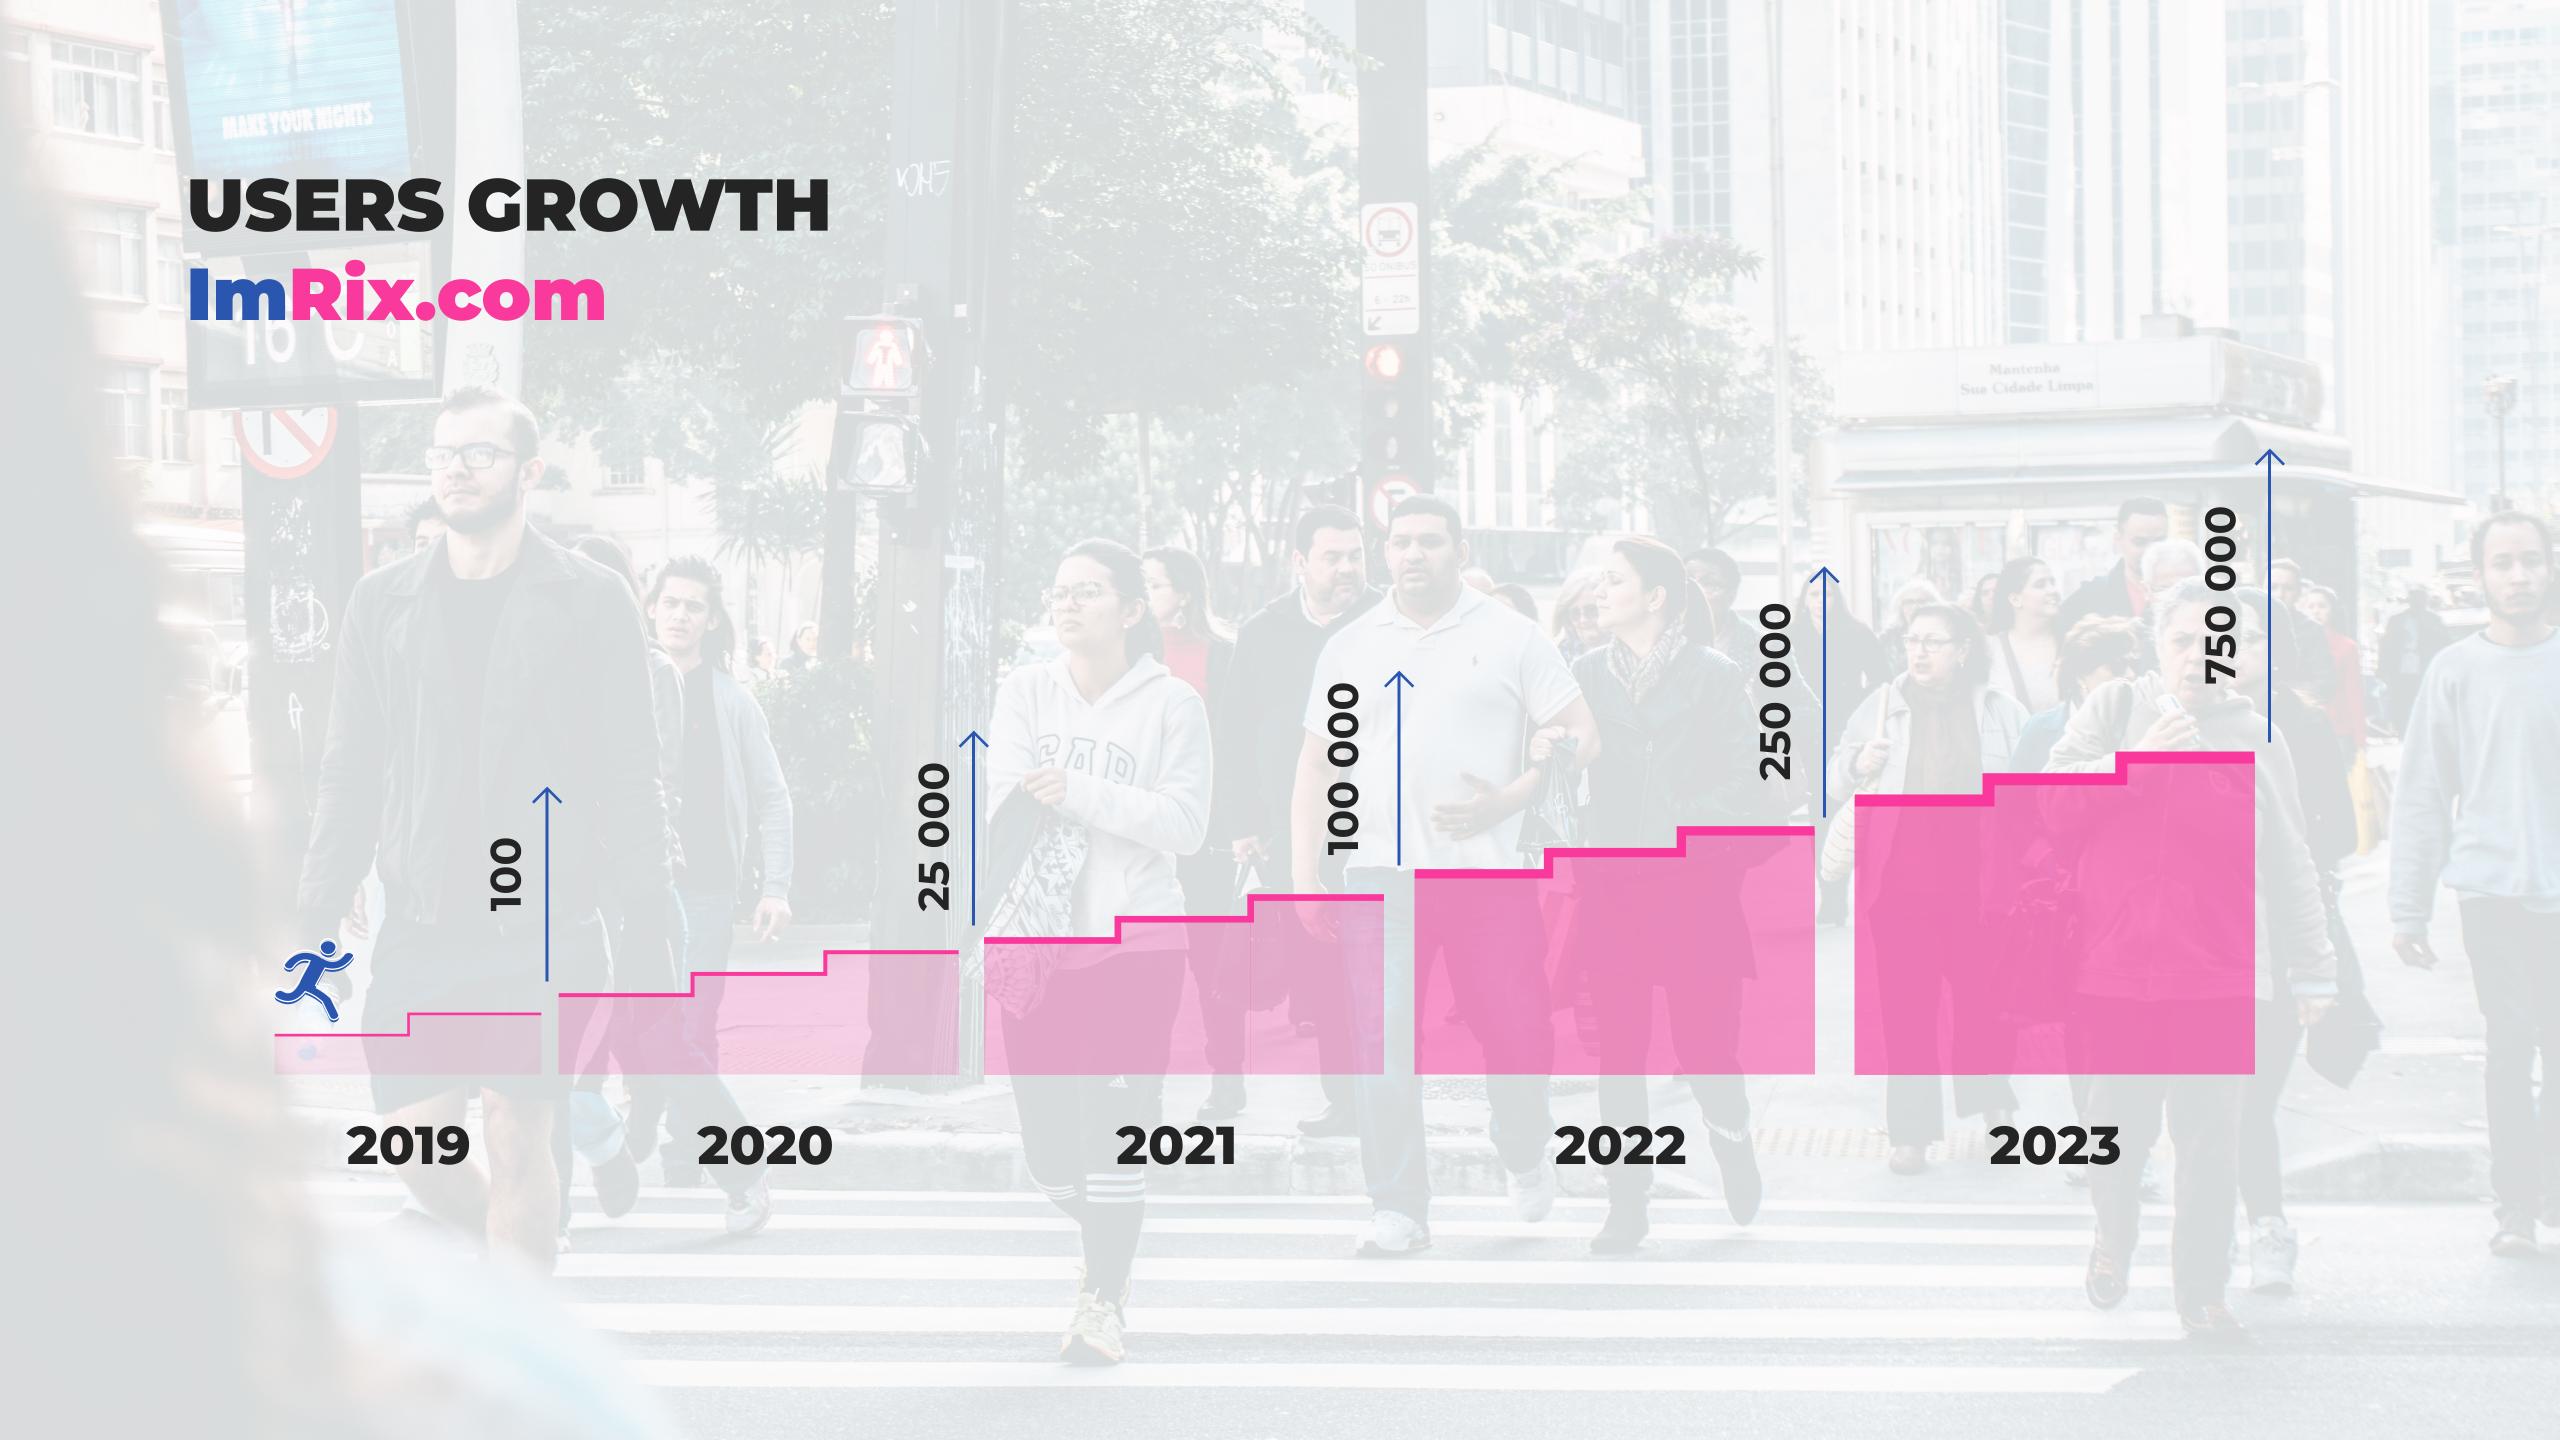

#### **STAGE 4**

2021

2021.01 — Set of key team members to scale around the world.

2021.02 — Development of a template for commercial organizations.

2021.03 — Entering the North American market.

2021.06 — Growth of up to 30 thousand users.

#### STAGE 5

2021.06 — Entry into the market of South America.

2021.06 — Update of the platform and statistical algorithms.

2021.09 — Testing the platform for NPOs.

2021.12 — Growth to 100 thousand users.

#### **STAGE 6**

2022

2022.03 — Active users in 50+ countries around the world.

2022.12 —Growth to 250 thousand users.